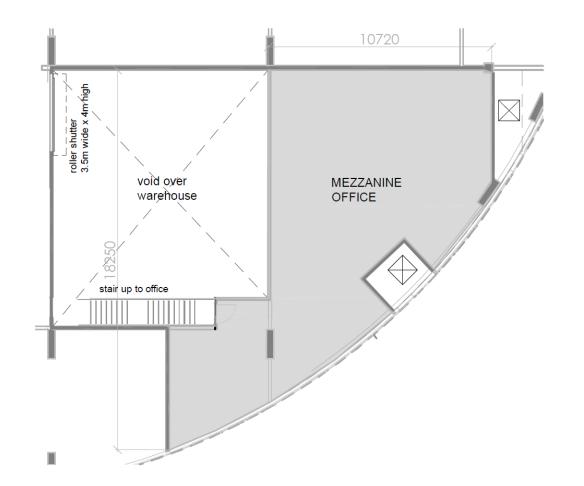

## Level 1 Mezzanine

Ceiling height 2.9m floor to slab soffit

## Level 1 Plan

Ceiling Height 5.7m floor to slab soffit







Unit 23

115/16 Orion Road, Lane Cove NSW 2066

Warehouse Area: 191 sqm

Office Area: 127 sqm

TOTAL 318 sqm

All plans and measurements are indicative or artist's impressions only and subject to change without notice. Estimated areas and distances are measured from internal wall to internal wall. Area calculations are approximate and have not been undertaken by a certified strata surveyor. They should not be relied upon for any purpose whatsoever and further investigations should be undertaken by the party relying upon the measurements if further accuracy is required