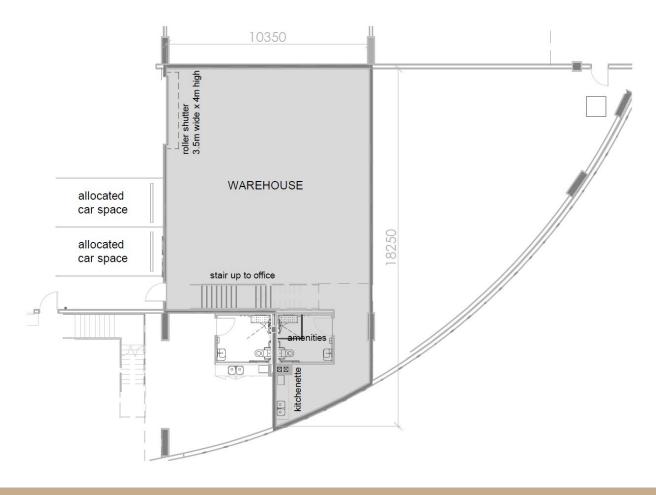

## Level 1 Plan

Ceiling Height 5.7m floor to slab soffit

Unit 23

115/16 Orion Road, Lane Cove NSW 2066

Warehouse Area: 191 sqm

Office Area: 127 sqm

TOTAL 318 sqm

All plans and measurements are indicative or artist's impressions only and subject to change without notice. Estimated areas and distances are measured from internal wall to internal wall. Area calculations are approximate and have not been undertaken by a certified strata surveyor. They should not be relied upon for any purpose whatsoever and further investigations should be undertaken by the party relying upon the measurements if further accuracy is required