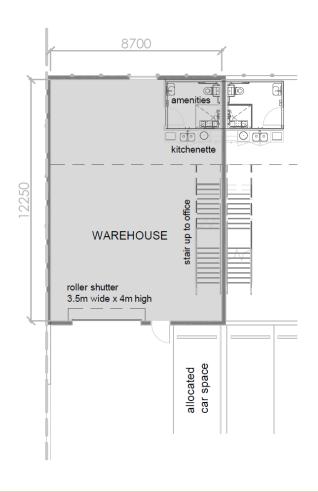

## Level 2 Plan

Ceiling Height 6.2m floor to underside roof

201/16 Orion Road, Lane Cove NSW 2066

Warehouse Area: 114 sqm

Office Area: 41 sqm

TOTAL 155 sqm

All plans and measurements are indicative or artist's impressions only and subject to change without notice. Estimated areas and distances are measured from internal wall to internal wall. Area calculations are approximate and have not been undertaken by a certified strata surveyor. They should not be relied upon for any purpose whatsoever and further investigations should be undertaken by the party relying upon the measurements if further accuracy is required