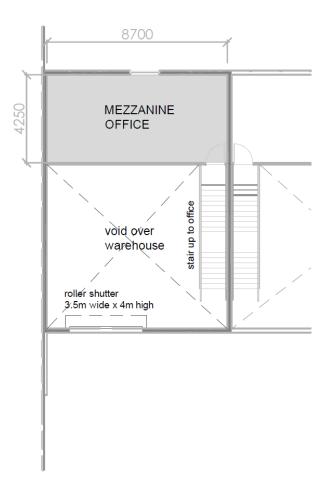

## **Level 2 Mezzanine**

Ceiling height 3.3m floor to underside roof



## Level 2 Plan

Ceiling Height 6.2m floor to underside roof





201/16 Orion Road, Lane Cove NSW 2066

Warehouse Area: 114 sqm

Office Area: 41 sqm

TOTAL 155 sqm

All plans and measurements are indicative or artist's impressions only and subject to change without notice. Estimated areas and distances are measured from internal wall to internal wall. Area calculations are approximate and have not been undertaken by a certified strata surveyor. They should not be relied upon for any purpose whatsoever and further investigations should be undertaken by the party relying upon the measurements if further accuracy is required