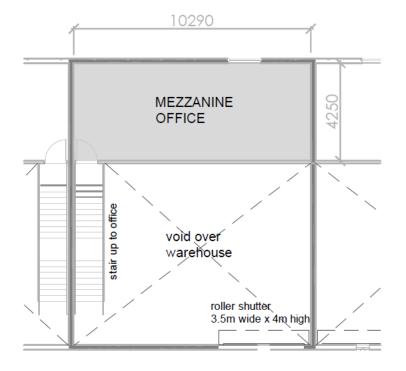

## Level 2 Mezzanine

Ceiling height 3.3m floor to underside roof

## Unit 30

ARC LANE COVE

202/16 Orion Road, Lane Cove NSW 2066Warehouse Area:133 sqmOffice Area:48 sqmTOTAL181 sqm

All plans and measurements are indicative or artist's impressions only and subject to change without notice. Estimated areas and distances are measured from internal wall to internal wall. Area calculations are approximate and have not been undertaken by a certified strata surveyor. They should not be relied upon for any purpose whatsoever and further investigations should be undertaken by the party relying upon the measurements if further accuracy is required