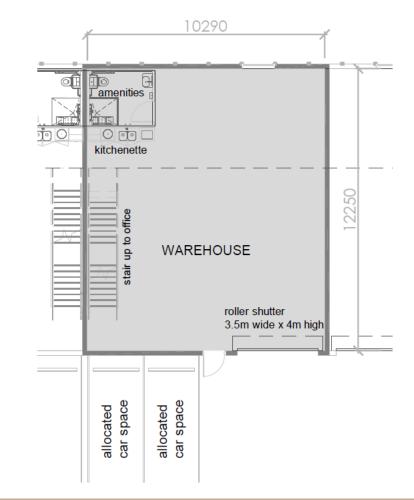

## Level 2 Plan

Ceiling Height 6.2m floor to underside roof

## Unit 30

ARC LANE COVE

202/16 Orion Road, Lane Cove NSW 2066Warehouse Area:133 sqmOffice Area:48 sqmTOTAL181 sqm

All plans and measurements are indicative or artist's impressions only and subject to change without notice. Estimated areas and distances are measured from internal wall to internal wall. Area calculations are approximate and have not been undertaken by a certified strata surveyor. They should not be relied upon for any purpose whatsoever and further investigations should be undertaken by the party relying upon the measurements if further accuracy is required