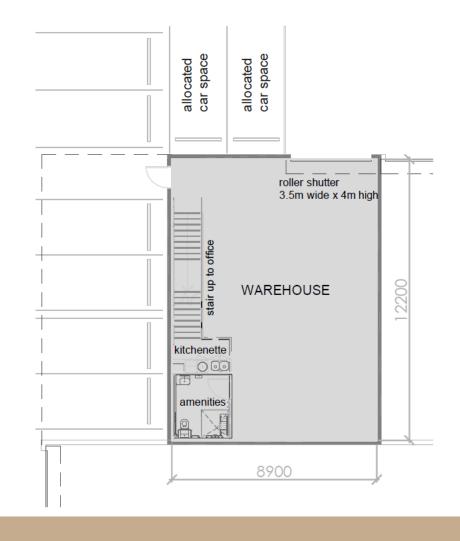

## Level 2 Plan

Ceiling Height 6.2m floor to underside roof

202/16 Orion Road, Lane Cove NSW 2066

Warehouse Area: 115 sqm

Office Area: 70 sqm

TOTAL 185 sqm

All plans and measurements are indicative or artist's impressions only and subject to change without notice. Estimated areas and distances are measured from internal wall to internal wall. Area calculations are approximate and have not been undertaken by a certified strata surveyor. They should not be relied upon for any purpose whatsoever and further investigations should be undertaken by the party relying upon the measurements if further accuracy is required