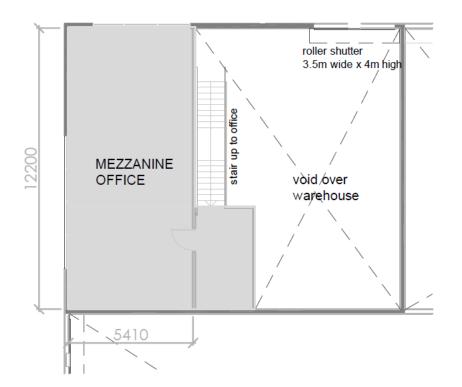

## Level 2 Mezzanine

Ceiling height 3.3m floor to underside roof



## Level 2 Plan

Ceiling Height 6.2m floor to underside roof





202/16 Orion Road, Lane Cove NSW 2066

Warehouse Area: 115 sqm

Office Area: 70 sqm

TOTAL 185 sqm

All plans and measurements are indicative or artist's impressions only and subject to change without notice. Estimated areas and distances are measured from internal wall to internal wall. Area calculations are approximate and have not been undertaken by a certified strata surveyor. They should not be relied upon for any purpose whatsoever and further investigations should be undertaken by the party relying upon the measurements if further accuracy is required