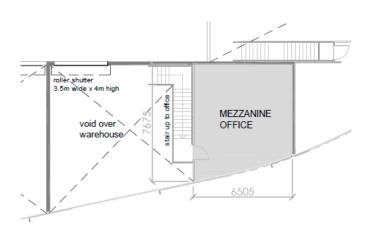

## Level 2 Mezzanine

Ceiling height 3.3m floor to underside roof



## Level 2 Plan

Ceiling Height 6.2m floor to underside roof





216/16 Orion Road, Lane Cove NSW 2066

Warehouse Area: 132 sqm

Office Area: 46 sqm

TOTAL 178 sqm

All plans and measurements are indicative or artist's impressions only and subject to change without notice. Estimated areas and distances are measured from internal wall to internal wall. Area calculations are approximate and have not been undertaken by a certified strata surveyor. They should not be relied upon for any purpose whatsoever and further investigations should be undertaken by the party relying upon the measurements if further accuracy is required