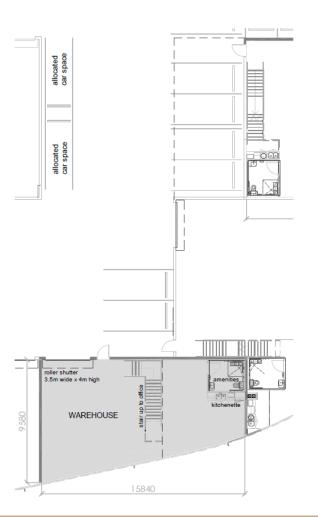

## Level 2 Plan

Ceiling Height 6.2m floor to underside roof

216/16 Orion Road, Lane Cove NSW 2066

Warehouse Area: 132 sqm

Office Area: 46 sqm

TOTAL 178 sqm

All plans and measurements are indicative or artist's impressions only and subject to change without notice. Estimated areas and distances are measured from internal wall to internal wall. Area calculations are approximate and have not been undertaken by a certified strata surveyor. They should not be relied upon for any purpose whatsoever and further investigations should be undertaken by the party relying upon the measurements if further accuracy is required