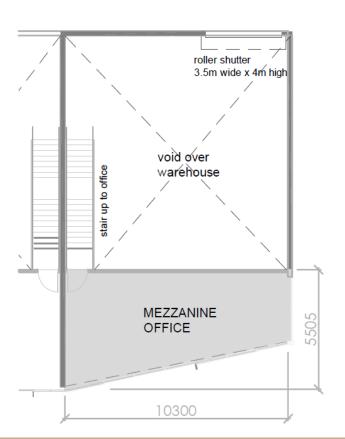

## Level 2 Mezzanine

Ceiling height 3.3m floor to underside roof

Ceiling Height 6.2m floor to underside roof

218/16 Orion Road, Lane Cove NSW 2066

Warehouse Area: 161 sqm

Office Area: 47 sqm

TOTAL 208 sqm

All plans and measurements are indicative or artist's impressions only and subject to change without notice. Estimated areas and distances are measured from internal wall to internal wall. Area calculations are approximate and have not been undertaken by a certified strata surveyor. They should not be relied upon for any purpose whatsoever and further investigations should be undertaken by the party relying upon the measurements if further accuracy is required