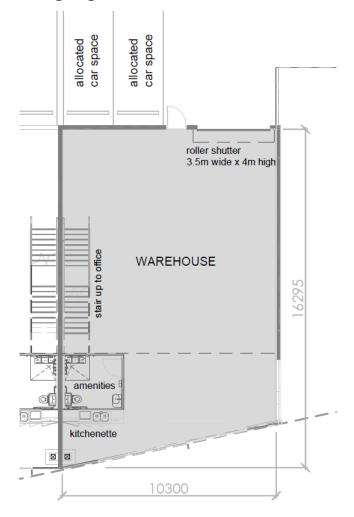

## Level 2 Mezzanine

Ceiling height 3.3m floor to underside roof

Ceiling Height 6.2m floor to underside roof

218/16 Orion Road, Lane Cove NSW 2066

Warehouse Area: 161 sqm

Office Area: 47 sqm

TOTAL 208 sqm

All plans and measurements are indicative or artist's impressions only and subject to change without notice. Estimated areas and distances are measured from internal wall to internal wall. Area calculations are approximate and have not been undertaken by a certified strata surveyor. They should not be relied upon for any purpose whatsoever and further investigations should be undertaken by the party relying upon the measurements if further accuracy is required