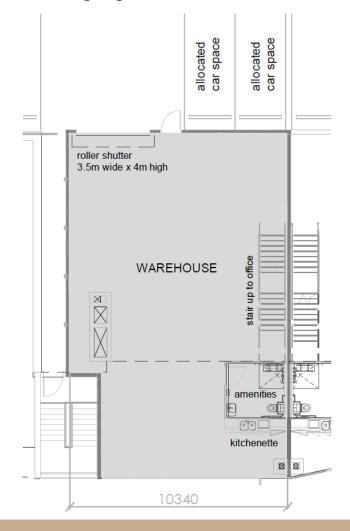

## Level 2 Plan

Ceiling Height 6.2m floor to underside roof

219/16 Orion Road, Lane Cove NSW 2066

Warehouse Area: 162 sqm

Office Area: 65 sqm

TOTAL 227 sqm

All plans and measurements are indicative or artist's impressions only and subject to change without notice. Estimated areas and distances are measured from internal wall to internal wall. Area calculations are approximate and have not been undertaken by a certified strata surveyor. They should not be relied upon for any purpose whatsoever and further investigations should be undertaken by the party relying upon the measurements if further accuracy is required