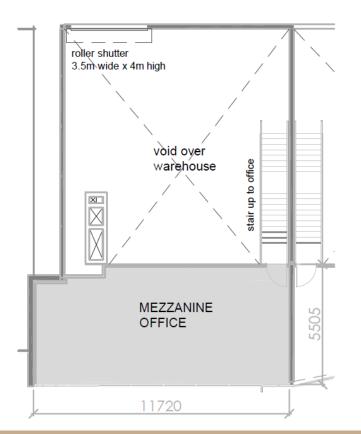

## Level 2 Mezzanine

Ceiling height 3.3m floor to underside roof



## Level 2 Plan

Ceiling Height 6.2m floor to underside roof





219/16 Orion Road, Lane Cove NSW 2066

Warehouse Area: 162 sqm

Office Area: 65 sqm

TOTAL 227 sqm

All plans and measurements are indicative or artist's impressions only and subject to change without notice. Estimated areas and distances are measured from internal wall to internal wall. Area calculations are approximate and have not been undertaken by a certified strata surveyor. They should not be relied upon for any purpose whatsoever and further investigations should be undertaken by the party relying upon the measurements if further accuracy is required